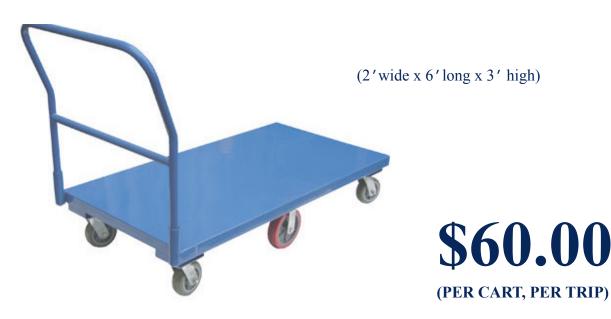

## **CART RATE!!**

(For Personally Owned Vehicles: cars, station wagons, regular size 4x4s, and mini vans at a 200 lbs MAXIMUM weight. NO COMMERCIAL VEHICLES WILL BE ELIGIBLE FOR THIS SPECIAL RATE.)

#### RATE PER 100 LBS. (200 Lb. MIN.)

(CWT = 100 lbs.)**O.T. In / O.T. Out** Description Receiving **Overtime In or Out** A1 - ON TIME Crated or Skidded shipments Advance \$141.75 per cwt. \$189.00 per cwt. (LTL Carriers with established local terminals) Warehouse \$283.50 minimum \$378.00 minimum A2 - VAN LINES \$282.50 per cwt. Advance \$212.00 per cwt. (Irregular route carrier) Warehouse \$424.00 minimum \$565.00 minimum B1 - ON TIME Crated or Skidded shipments Convention \$138.50 per cwt. \$184.50 per cwt. (LTL Carriers with established local terminals) Site \$277.00 minimum \$369.00 minimum B2 - VAN LINES and loose and uncrated shipments \$311.00 per cwt. Convention \$233.25 per cwt. (Irregular route carrier) Site \$622.00 minimum \$466.50 minimum CART RATE PER TRIP \$60.00 Convention (Small flat cart 32" wide x 48" long x 28" high Site Per Trip, Per Load Fee is per trip on a per load basis)