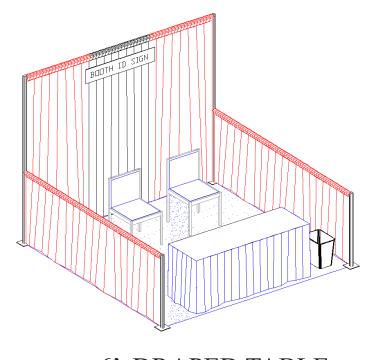

REAR BACKGROUND - 8' HIGH **BLUE & WHITE** 

SIDE DIVIDERS - 42" HIGH BLUE

SIGN Booth ID sign is 7" high by 44" long.

6' DRAPED TABLE: OBLUE ORED OBLACK 2 CHAIRS WASTEBASKET 10' x 10' BOOTH CARPET: OBLUE ORED O